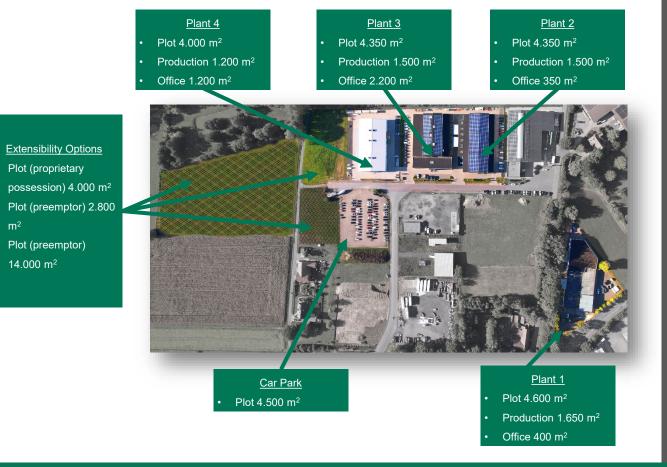

#### General Overview:

- Plot 25.800 m<sup>2</sup>
- Production 5.850 m<sup>2</sup>
- Office 4.150 m<sup>2</sup>

Company presentation

Franz Ziel

#### All Plants– Overview

V 4.3\_EN I 10/2023 I © FZ

√ 3

#### Plant 1