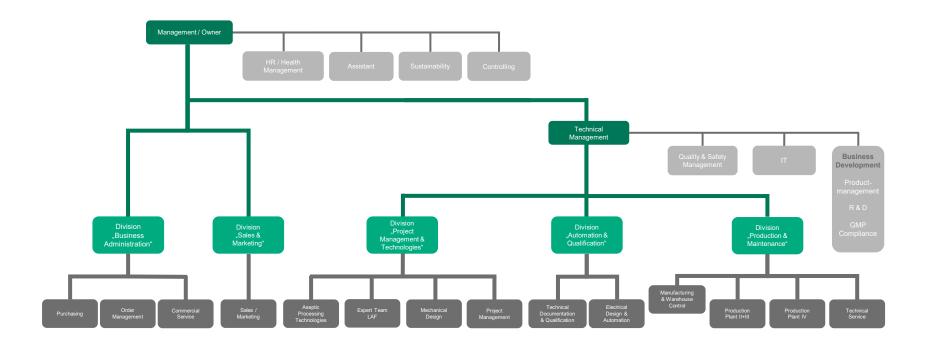

nufacturer
- Specialized in innovative customized and standard equipment
- Focused on GMP Compliance Services

40 + Years of experience

230

Employees

34

Nations have been supplied

100 %

Products for the pharmaceutical industry





Company presentation

V 4.3\_EN I 10/2023 I © FZ



## Ralf Eßling

Olaf Ziel CEO 100% Familyowned Company operating in the 2nd Generation

## Management

Company presentation

Franz Ziel

V 4.3\_EN I 10/2023 I © FZ

#### PROTECTING LIFE WITH TECHNOLOGY



Achievement of the yearly defined total order quantity by means of customer oriented and entrepeneurial acting



Top Quality and competitive Prices

Sustainability

Innovation

Top 1 Employer in the Area Strategic Aims



#### Strategic Management Tool

Company presentation

Optimal

Digitisation

√ 8





#### **Organization Chart**

Company presentation

V 4.3\_EN I 10/2023 I © FZ

#### **Continuous Growth**





Average Employee Age: 35 Years







Company presentation

V 4.3\_EN I 10/2023 I © FZ

#### **Our Training Professions/ Dual Degree Courses**

- Electronics technician for automation and systems technology (m/f/d)
- Technical product designer for machine and plant design (m/f/d)
- Mechatronics engineer (m/f/d)
- Industrial clerk (m/fd)
- Warehouse logistics specialist (m/f/d)
- Dual study programme in electrical engineering (m/f/d)
- Dual study programme in mechanical engineering (m/f/d)







#### Aim: At least 10% Trainees



#### **Training Professions / Dual Degree Courses**

Company presentation

V 4.3\_EN I 10/2023 I © FZ

✓ 11





#### Definition:

Enthusiastic dedic