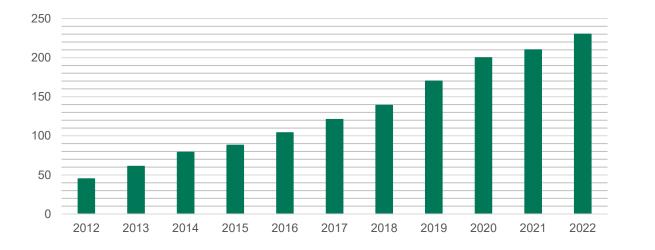

#### **Continuous Growth**

Average Employee Age: 35 Years

Company presentation

V 4.3\_EN I 10/2023 I © FZ